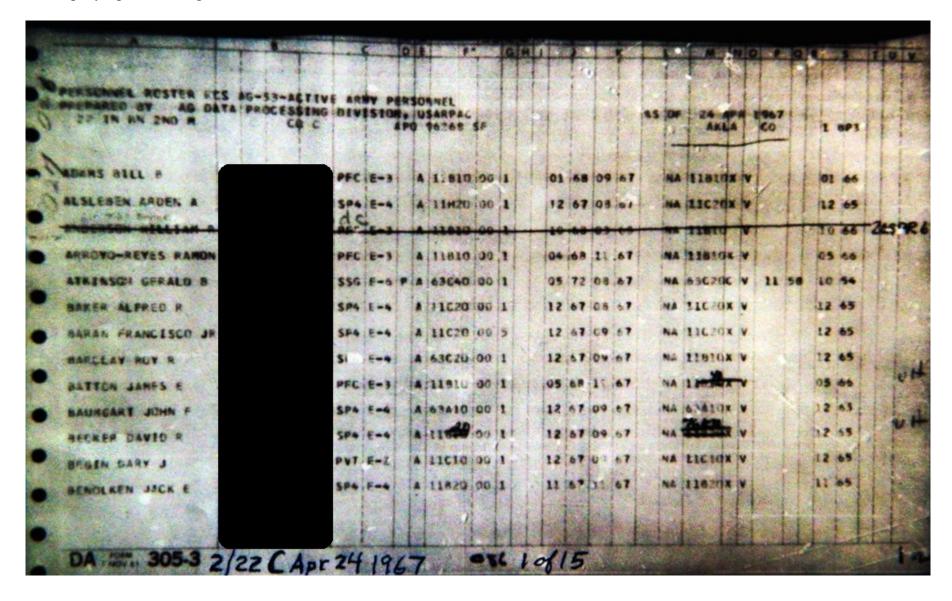

|                    | C       |            | OH!                 |            | M NO         | . 0 .      | 5 1 6     |
|--------------------|---------|------------|---------------------|------------|--------------|------------|-----------|
|                    |         | MEL        | HJ.                 |            | AKUA         | co         |           |
|                    |         |            |                     |            | MA LIBZOX V  |            | 2 65      |
| each ceamlo a      | 3F4 E-4 | A 11820 00 |                     | 2 67 09 67 |              |            |           |
| ERNETT LOREN O     | 594 E-4 | A 11H20 00 | 1                   | 2 67 09 67 | A KDSell Ye  |            | 2 65      |
| ERTELSEN JOHN K    | PFC E-3 | A 11810 00 | 1 0                 | 2 69 11 67 | NA 11SIGN V  | 02 66 02   | 66        |
| HEST JOSEPH H      | PFC F-3 | A 21810 00 | 1 0                 | 8 66 92 68 | NA ITRIGE V  |            | 66        |
| ISPO WALTER A JA   | PFC E-3 | A 11810 00 | 1 0                 | 2 65 36 67 | NA LEGIT V   |            | +#        |
| BORGES-MEDINA CARL | SP4 6-4 | A 11C10 00 | 1 1                 | 0 67 09 67 | NA TICEGA V  | 10         | - 65      |
| BUNGHETENCK HOGER  | SP4 E-4 | 8 11820 00 | 1 1                 | 2 67 09 67 | NA 11819X V  | 11         | 1 64      |
| BRAMHALL PAUL L    | Pro 6-3 | A 11910 00 | 1 0                 | 9 68 05 68 | NA LIBIUX V  | 05         | 65        |
| BRANSON RICHARD J  | SP4 E-4 | A 11020 00 | 1 1                 | 2 67 69 67 | NA THELIDE V | 12         | 65        |
| BRANT WARREN F     | 350 E-6 | A 63C40 00 | 1 0                 | 2 68 09 67 | NA 63640X V  | 05 47 05   | 47        |
| BREAULT TODO J     | 5P4 E-4 | 4000       | 1 0                 | 3 68 10 67 | NA 11815: V  | 93         | 66        |
|                    | 504 5-4 | 11920      | 1 1                 | 2 67 08 67 | VERTENAN     | h          | 165       |
| BREWER MARVIN L    | SGT E-S | 0 1150000  | September 1 Control | 2 47 08 67 | NA LIBARE V  | 1 1,       | 65        |
| BRIGHTER JOSEPH M  |         |            |                     | 68 21 67   | NA 1:0 GX V  |            | Sen       |
| BETTEAN DUASO Y    | PFC:E-3 | A 11810 00 |                     | The Park   |              |            | 06        |
| BROTEN JAMES E     | 364 E-Y | 634/0      |                     | 1 68 10 67 | NA 11820X W  |            | 1. 图 2. 图 |
| M MN EDWARD C      | -       | A 4466 00  | , i                 | 2 67 67 67 | MY POCEUX A  |            | 63        |
| DA .55M 305-3 2/22 |         | 1          | 15                  |            |              | 2000年2月20日 |           |