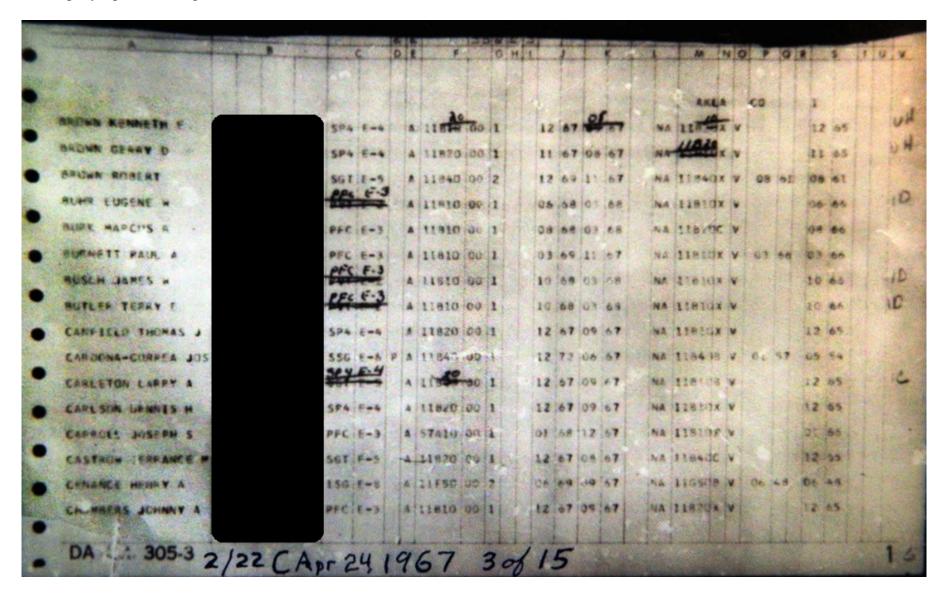

C Company April 1967 Page 4 of 16

|                    |     |     |   |          |     |   | 130 |    |       | 走到    |     | 1   |       |             |            | 是计     |     |      | 行 |                                                                                                                                                                                                                                                                                                                                                                                                                                                                                                                                                                                                                                                                                                                                                                                                                                                                                                                                                                                                                                                                                                                                                                                                                                                                                                                                                                                                                                                                                                                                                                                                                                                                                                                                                                                                                                                                                                                                                                                                                                                                                                                                |
|--------------------|-----|-----|---|----------|-----|---|-----|----|-------|-------|-----|-----|-------|-------------|------------|--------|-----|------|---|--------------------------------------------------------------------------------------------------------------------------------------------------------------------------------------------------------------------------------------------------------------------------------------------------------------------------------------------------------------------------------------------------------------------------------------------------------------------------------------------------------------------------------------------------------------------------------------------------------------------------------------------------------------------------------------------------------------------------------------------------------------------------------------------------------------------------------------------------------------------------------------------------------------------------------------------------------------------------------------------------------------------------------------------------------------------------------------------------------------------------------------------------------------------------------------------------------------------------------------------------------------------------------------------------------------------------------------------------------------------------------------------------------------------------------------------------------------------------------------------------------------------------------------------------------------------------------------------------------------------------------------------------------------------------------------------------------------------------------------------------------------------------------------------------------------------------------------------------------------------------------------------------------------------------------------------------------------------------------------------------------------------------------------------------------------------------------------------------------------------------------|
|                    |     |     |   |          |     |   |     |    |       |       |     | T.  | AKA   |             | 60         |        | 1   |      |   |                                                                                                                                                                                                                                                                                                                                                                                                                                                                                                                                                                                                                                                                                                                                                                                                                                                                                                                                                                                                                                                                                                                                                                                                                                                                                                                                                                                                                                                                                                                                                                                                                                                                                                                                                                                                                                                                                                                                                                                                                                                                                                                                |
| CHARTTY GEORGE F   | 550 | 5-0 | A | 76640    | 00  | 2 | 12  | 68 | OA    | 67    | MI  | 7   | # 4 T | X V         | 02         | 45     | 62  | 48   |   |                                                                                                                                                                                                                                                                                                                                                                                                                                                                                                                                                                                                                                                                                                                                                                                                                                                                                                                                                                                                                                                                                                                                                                                                                                                                                                                                                                                                                                                                                                                                                                                                                                                                                                                                                                                                                                                                                                                                                                                                                                                                                                                                |
| CHELDERS ROSS .    | 594 | F-4 | A | 11820    | 100 | 1 | 12  | 61 | 79    | 67    | N   |     | 1826  | × ×         |            |        | 12  | 65   |   |                                                                                                                                                                                                                                                                                                                                                                                                                                                                                                                                                                                                                                                                                                                                                                                                                                                                                                                                                                                                                                                                                                                                                                                                                                                                                                                                                                                                                                                                                                                                                                                                                                                                                                                                                                                                                                                                                                                                                                                                                                                                                                                                |
| CHRISTENSEN JEROME | SP4 | E-4 | A | 11820    | 00  | 1 | 12  | 67 | 90    | 57    | **  | 1   | 820   | ic v        |            |        | 12  | 65   |   |                                                                                                                                                                                                                                                                                                                                                                                                                                                                                                                                                                                                                                                                                                                                                                                                                                                                                                                                                                                                                                                                                                                                                                                                                                                                                                                                                                                                                                                                                                                                                                                                                                                                                                                                                                                                                                                                                                                                                                                                                                                                                                                                |
| COLE DELLIVAR      | SSG | F-6 |   | 11040    | 00  | 1 | 05  | 71 | 09    | 67    |     | 1   | C40   | XV          | 10         | 9 19 9 | 10  | 1 53 |   |                                                                                                                                                                                                                                                                                                                                                                                                                                                                                                                                                                                                                                                                                                                                                                                                                                                                                                                                                                                                                                                                                                                                                                                                                                                                                                                                                                                                                                                                                                                                                                                                                                                                                                                                                                                                                                                                                                                                                                                                                                                                                                                                |
| CONAT JOHN C       | 594 | E-4 |   | 11020    | 00  | 1 | 02  | 68 | 02    | 68    | N   | 1   | 192   | ×           | 07         | 6 6 2  | 05  | 4"   |   |                                                                                                                                                                                                                                                                                                                                                                                                                                                                                                                                                                                                                                                                                                                                                                                                                                                                                                                                                                                                                                                                                                                                                                                                                                                                                                                                                                                                                                                                                                                                                                                                                                                                                                                                                                                                                                                                                                                                                                                                                                                                                                                                |
| O WHIDKIT KOMPO    | 594 | E-4 |   | 11920    |     |   |     |    |       | 67    | N   | 1   | 1020  | ×           | 11         | 65     | 11  | 65   |   |                                                                                                                                                                                                                                                                                                                                                                                                                                                                                                                                                                                                                                                                                                                                                                                                                                                                                                                                                                                                                                                                                                                                                                                                                                                                                                                                                                                                                                                                                                                                                                                                                                                                                                                                                                                                                                                                                                                                                                                                                                                                                                                                |
| COSTA EDWARD A     | SP4 | E-4 | 4 | II Marco | 00  | 1 | 12  | 67 | -#    | 67    | N   | 1   | HE    | ×V          |            |        | 12  | 65   | 1 |                                                                                                                                                                                                                                                                                                                                                                                                                                                                                                                                                                                                                                                                                                                                                                                                                                                                                                                                                                                                                                                                                                                                                                                                                                                                                                                                                                                                                                                                                                                                                                                                                                                                                                                                                                                                                                                                                                                                                                                                                                                                                                                                |
| COTTRELL WILLIS F  | PVT | F-2 |   | 11810    | 00  | 1 | 10  | 68 | 03    | 68    | N   | 1   | 1816  | X           |            |        | 10  | 65   |   |                                                                                                                                                                                                                                                                                                                                                                                                                                                                                                                                                                                                                                                                                                                                                                                                                                                                                                                                                                                                                                                                                                                                                                                                                                                                                                                                                                                                                                                                                                                                                                                                                                                                                                                                                                                                                                                                                                                                                                                                                                                                                                                                |
| CHAMPORD DUNALD #  | SP4 | F-4 | A | 11020    | 03  | 1 | 12  | 67 | 08    | 57    | No. | 11  | 1820  | ×V          |            |        | 12  | 55   |   |                                                                                                                                                                                                                                                                                                                                                                                                                                                                                                                                                                                                                                                                                                                                                                                                                                                                                                                                                                                                                                                                                                                                                                                                                                                                                                                                                                                                                                                                                                                                                                                                                                                                                                                                                                                                                                                                                                                                                                                                                                                                                                                                |
| CHIMMELE WILLIAM C | 504 | E-4 | A | 11820    | 00  | 1 | 12  | 67 | 09    | 67    |     |     | 820   | Carrier Con | WEID STORY |        | 12  | 65   |   |                                                                                                                                                                                                                                                                                                                                                                                                                                                                                                                                                                                                                                                                                                                                                                                                                                                                                                                                                                                                                                                                                                                                                                                                                                                                                                                                                                                                                                                                                                                                                                                                                                                                                                                                                                                                                                                                                                                                                                                                                                                                                                                                |
| COUR LANCE C       | SP4 | F-4 |   | 11820    | 50  | 1 | 12  | 67 | 04    | 67    | NJ  | 11  | -     |             |            |        | .5  | 65   |   | 100                                                                                                                                                                                                                                                                                                                                                                                                                                                                                                                                                                                                                                                                                                                                                                                                                                                                                                                                                                                                                                                                                                                                                                                                                                                                                                                                                                                                                                                                                                                                                                                                                                                                                                                                                                                                                                                                                                                                                                                                                                                                                                                            |
| DANE GEORGE T      | SGT | E-5 | A | 11840    | 00  | 1 | 12  | 57 | 09    | 67    | NA. | 13  | 840   |             |            |        | 1.2 | 65   |   |                                                                                                                                                                                                                                                                                                                                                                                                                                                                                                                                                                                                                                                                                                                                                                                                                                                                                                                                                                                                                                                                                                                                                                                                                                                                                                                                                                                                                                                                                                                                                                                                                                                                                                                                                                                                                                                                                                                                                                                                                                                                                                                                |
| DAHLKE WILSEP L    | 504 | 1-4 |   | 11050    | 00  |   | 12  | 67 | 08    | 67    | NA. | 111 | CIT   | X V         |            |        | 12  | 45   |   |                                                                                                                                                                                                                                                                                                                                                                                                                                                                                                                                                                                                                                                                                                                                                                                                                                                                                                                                                                                                                                                                                                                                                                                                                                                                                                                                                                                                                                                                                                                                                                                                                                                                                                                                                                                                                                                                                                                                                                                                                                                                                                                                |
| DANTELS DENNES R   | 504 |     | A | 11020    | 00  | 1 | 12  | 67 | 09    | 47    | *** | 1:  | aid   | n ¥         |            |        | 17  | 05   |   |                                                                                                                                                                                                                                                                                                                                                                                                                                                                                                                                                                                                                                                                                                                                                                                                                                                                                                                                                                                                                                                                                                                                                                                                                                                                                                                                                                                                                                                                                                                                                                                                                                                                                                                                                                                                                                                                                                                                                                                                                                                                                                                                |
| DAUNDHA FRANK D    | SP4 | 6-4 |   | 11010    | Ju  |   | 01  | 69 | 11    | 07    | NA. | 11  | 819   | ××          | W.         | 56     | or  | 60   |   |                                                                                                                                                                                                                                                                                                                                                                                                                                                                                                                                                                                                                                                                                                                                                                                                                                                                                                                                                                                                                                                                                                                                                                                                                                                                                                                                                                                                                                                                                                                                                                                                                                                                                                                                                                                                                                                                                                                                                                                                                                                                                                                                |
| MALIS CENNORS M    | 594 |     |   | 11820    | 00  | 2 | 100 | 68 | 11    | 67    | NA  | 11  | *19   | XV          |            | 1      | 26  | **   |   | The state of the s |
|                    |     |     |   |          |     |   | 1   |    | and a | land. | No. | 16  |       |             |            | 1      | 1   |      |   | 1                                                                                                                                                                                                                                                                                                                                                                                                                                                                                                                                                                                                                                                                                                                                                                                                                                                                                                                                                                                                                                                                                                                                                                                                                                                                                                                                                                                                                                                                                                                                                                                                                                                                                                                                                                                                                                                                                                                                                                                                                                                                                                                              |