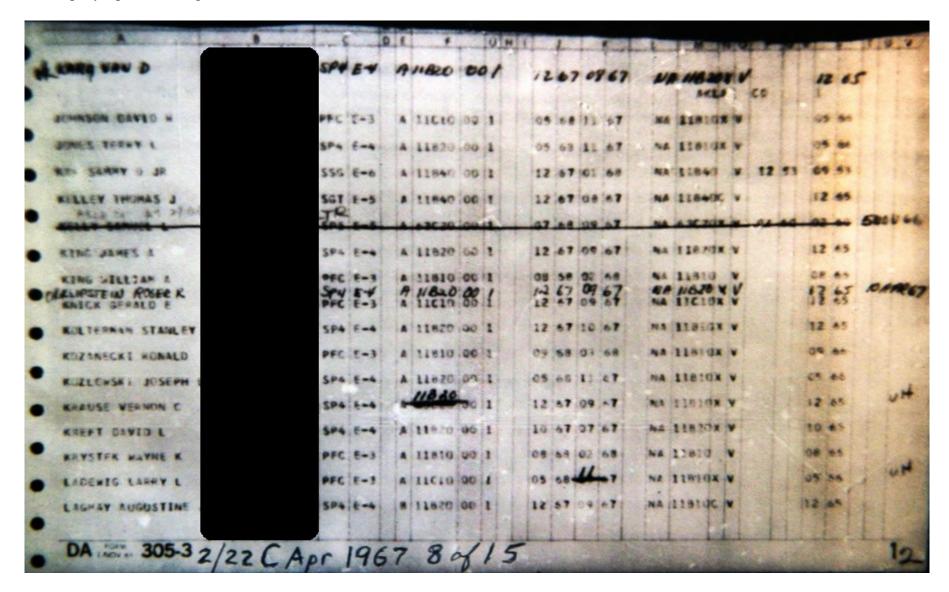

| 16 | 68 | 11 | 67 | MA | 1181 | dx I | •    |     | 06  | 183 |        |
| HALES TORRY L    | SP4 6-  |           | 11820    | 00     |                                         | 06 | 72 | 01 | 60 | NA | 1182 | ax v | / 08 | 64  | 24  | 64  |        |
| MANET ROGER B    | 594 1-4 |           | 11920    | 00     | 1                                       | 05 | -8 | 1  | 67 | NA | 118: | dx v |      |     | 05  | 60  |        |
| MANO COLEMAN     | SEC ENT | -         | 11040    | 06     | 2                                       | 12 | 21 | 04 | -  | MA | 1184 | 90 1 | 101  | **  | **  | 45  | 29 AFR |
|                  |         |           |          |        |                                         |    |    |    |    |    |      |      |      |     | L   |     |        |







C Company April 1967 Page 10 of 16

| - A                | C 18    | DIE . G       |             | CTA WATER        | The second second